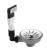

#### Required miscellaneous

Pop-up waste and overflow closable by hand - Stainless Steel
•3½" drain valve closable by hand

10 415 003-85

### Spare parts list

| No. | Item Number   | Name                                                         | Quantity used | Delivery time |
|-----|---------------|--------------------------------------------------------------|---------------|---------------|
| 1   | 10 415 003-85 | Pop-up waste and overflow closable by hand - Stainless Steel | 1             | 2             |