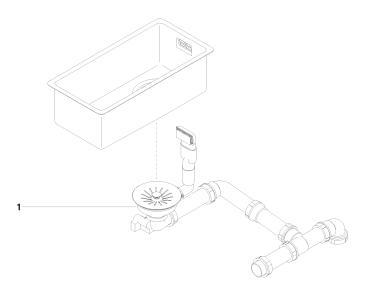

### Spare parts list

| No. | Item Number   | Name                                                         | Quantity used | Delivery time |
|-----|---------------|--------------------------------------------------------------|---------------|---------------|
| 1   | 10 415 003-85 | Pop-up waste and overflow closable by hand - Stainless Steel | 1             | 2             |